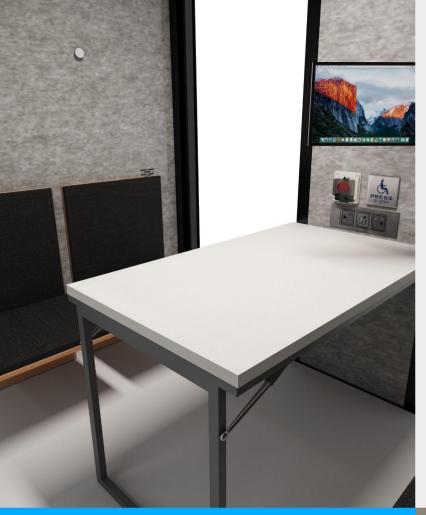

## Innovative Features for Enhanced Accessibility

- Step-free design
- 100% ADA compliant
- Foldable jump seat chairs and table for mobility and flexible space design
- Self-closing, motorized electrical control of door
- **Dimensions:** 7.22 ft by 5.25 ft with large 37 inch door for comfortable wheelchair access

## Smart Technology for a Connected Experience

- Fully integrated access control system.
- Digital display, webcam, with easy USB-C connection.
- Optional booking software with ZenSpace.
- 100% UL compliant with emergency power breaker.