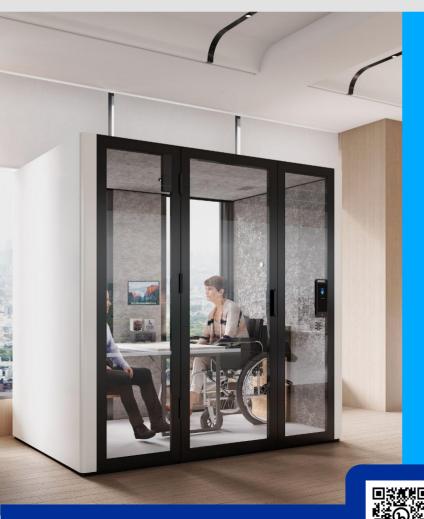

## Innovative Features for Enhanced Accessibility

- Step-free design
- 100% ADA compliant
- Foldable jump seat chairs and table for mobility and flexible space design
- Self-closing, motorized electrical control of door
- **Dimensions:** 7.22 ft by 5.25 ft with large 37 inch door for comfortable wheelchair access

## Smart Technology for a Connected Experience

- Fully integrated access control system.
- Digital display, webcam, with easy USB-C connection.
- Optional booking software with ZenSpace.
- 100% UL compliant with emergency power breaker.