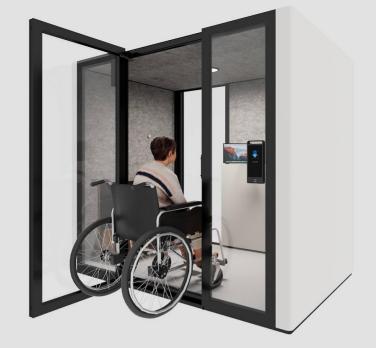

## Innovative Features for Enhanced Accessibility

- Step-free design
- 100% ADA compliant
- Foldable jump seat chairs and table for mobility and flexible space design
- Self-closing, motorized electrical control of door
- **Dimensions:** 7.22 ft by 5.25 ft with large 37 inch door for comfortable wheelchair access