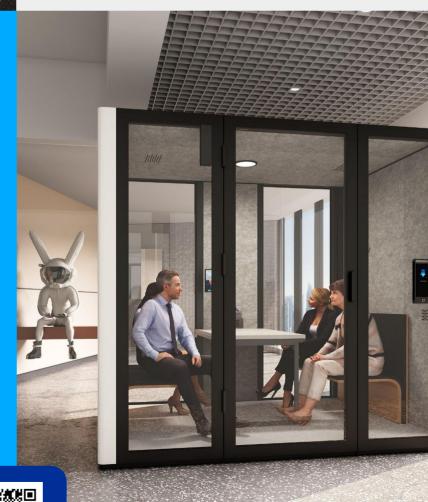

## Seamless Assembly & Versatile Placement

- Fast and easy setup assembled in 3 hours by 2 people.
- Optimize underutilized spaces and offer a private haven in both corporate and public spaces.
- Ideal for use as a private office, meeting space, meditation room, media booth, offsite clinic, and much more.